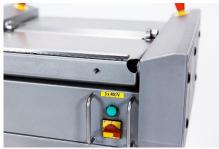

### **Options**

| OPTIONS |                                       |        |  |
|---------|---------------------------------------|--------|--|
| POS     | DESCRIPTION                           | MODEL  |  |
| EW001   | Electrical wiring 3 x 230V – 50/60 Hz |        |  |
| EW002   | Chainwheels for 60 Hz                 | 460 \/ |  |
| EW003   | Mechanical footswitch                 | 460 VH |  |
| BL001   | Skinning blades (pack with 4 units)   |        |  |