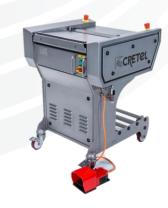

# **460VH**

#### Manual standalone skinner

Designed for intensive industrial use, the model 460VH is conceived to process fish continuously at high speed with the best possible yield. The enhanced sanitation, the reduced maintenance costs and the optimized ergonomics make the 460VH an outstanding piece of equipment.

### **Options**

| OPTIONS |                                       |        |  |
|---------|---------------------------------------|--------|--|
| POS     | DESCRIPTION                           | MODEL  |  |
| EW001   | Electrical wiring 3 x 230V – 50/60 Hz |        |  |
| EW002   | Chainwheels for 60 Hz                 | 460 \/ |  |
| EW003   | Mechanical footswitch                 | 460 VH |  |
| BL001   | Skinning blades (pack with 4 units)   |        |  |