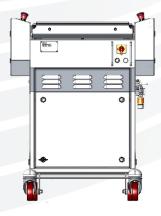

# **460VH**

#### Manual standalone skinner

Designed for intensive industrial use, the model 460VH is conceived to process fish continuously at high speed with the best possible yield. The enhanced sanitation, the reduced maintenance costs and the optimized ergonomics make the 460VH an outstanding piece of equipment.