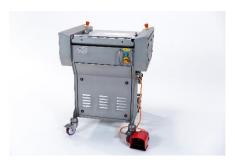

# **460VH**

#### Manual standalone skinner

Designed for intensive industrial use, the model 460VH is conceived to process fish continuously at high speed with the best possible yield. The enhanced sanitation, the reduced maintenance costs and the optimized ergonomics make the 460VH an outstanding piece of equipment.

### **Options**

| OPTIONS |                                       |        |  |
|---------|---------------------------------------|--------|--|
| POS     | DESCRIPTION                           | MODEL  |  |
| EW001   | Electrical wiring 3 x 230V – 50/60 Hz |        |  |
| EW002   | Chainwheels for 60 Hz                 | 460 \/ |  |
| EW003   | Mechanical footswitch                 | 460 VH |  |
| BL001   | Skinning blades (pack with 4 units)   |        |  |