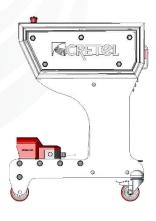

# Layout

| Layout         |        |        |                       |
|----------------|--------|--------|-----------------------|
| Skinning width | Weight | Motor  | Dimension (L x W x H) |
| 460 mm         | 155 kg | 1.1 kW | 773 x 756 x 1000 mm   |