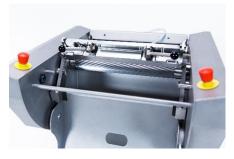

#### **Maximum Yield**

With the minimum gap between the blade and the toothed roller the maximum yield is achieved without the loss of valuable meat.

### **Technical Features**

| TECHNICAL FEATURES |                                                                                                                          |              |  |  |
|--------------------|--------------------------------------------------------------------------------------------------------------------------|--------------|--|--|
| MODEL              | DESCRIPTION                                                                                                              | PROD. SPEED  |  |  |
| 460 VH             | Manual standalone skinner,<br>equipped with a blade holder, 92T<br>toothed roller and parallel roller<br>cleaning system | 31.7 m / min |  |  |