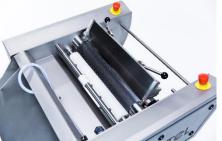

#### **Maximum Yield**

With the minimum gap between the blade and the toothed roller the maximum yield is achieved without the loss of valuable meat.

### **Technical Features**

| TECHNICAL FEATURES |                                                                                                                          |              |  |  |
|--------------------|--------------------------------------------------------------------------------------------------------------------------|--------------|--|--|
| MODEL              | DESCRIPTION                                                                                                              | PROD. SPEED  |  |  |
| 460 VH             | Manual standalone skinner,<br>equipped with a blade holder, 92T<br>toothed roller and parallel roller<br>cleaning system | 31.7 m / min |  |  |